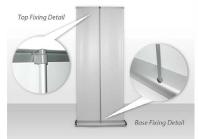

# Deluxe Retractable Banner

Our 33"x81" retractable banners are not just displays; they're your brand's portable stage, delivering your message with impact and style. Elevate your marketing presence at any event or location, and make a lasting impression that retracts only to stand out even more.

- Travel Bag Included.
- Articulated 3-Sections Back Support.
- Nylon Made.
- Tool-Free Assembly.
- Estimated Assembly Time: 1 Minute

- A Beautiful Graphic Solution for:
- Exhibitions
- Conferences
- Seminars
- Presentations
- Points Of Purchase
- Promotional Activities