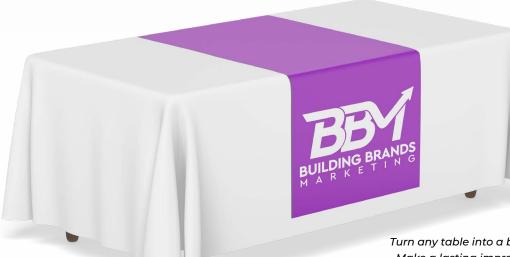

# **Presentation Folders**

Presentation Folders hold marketing materials and company documents. Our 9x12 inches (Matte Finish - 2 sided in color - 4 inch pockets) with a business card slit on the left OR right pocket folders help brands look professional at trade events, conferences and meetings.

Design

\$95/hr (Unlimited Revisions)

Print

QUANTITY PRICE

\$ 100 \$ 340

250 \$ 700

500 \$800

\*7-14 Days for Production after design approval.