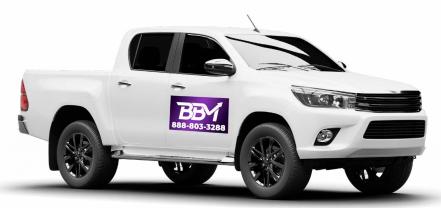

# **Vehicle Magnets**

Turn every journey into a marketing opportunity as our high-quality magnets transform your vehicles into mobile billboards, attracting attention wherever you go.

\$95/hr (Unlimited Revisions)

#### Print

**STANDARD SIZES PRICE** Bumper Magnets: 10"w x 3"h \$3.11 / ea Small/Mid-Size Vehicle: 12"w x 9"h \$11.25 / ea Small/Mid-Size Vehicle: 18"w x 12"h \$22.50 / ea Truck/Full-Size Vehicle: 24"w x 12"h \$30 / ea Truck/Full-Size Vehicle: 24"w x 18"h \$45 / ea