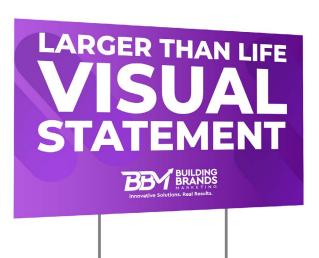

# **Yard Signs**

From events to promotions, our attention-grabbing designs and sturdy materials ensure your message stands tall and captures attention, effectively engaging your target audience.

Design

\$95/hr (Unlimited Revisions)

#### Print

| QUANTITY  | SINGLE SIDED | DOUBLE SIDED |
|-----------|--------------|--------------|
| 1 - 5     | \$3.75 sq ft | \$4.50 sq ft |
| 6 - 9     | \$3.50 sq ft | \$4.25 sq ft |
| 🕜 10 - 49 | \$3.00 sq ft | \$3.75 sq ft |
| 50 +      | \$2.70 sa ft | \$3.50 sa ft |