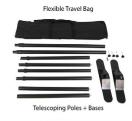

- Single Sided Graphic.
- Very Economical Step and Repeat.
- Flexible Travel Bag Included.
- Estimated Assembly Time: 10 Minutes