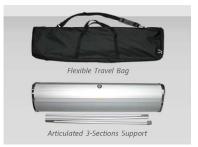

# Deluxe Retractable Banner

Our 33"x81" retractable banners are not just displays; they're your brand's portable stage, delivering your message with impact and style. Elevate your marketing presence at any event or location, and make a lasting impression that retracts only to stand out even more.

- Travel Bag Included.
- Articulated 3-Sections Back Support.
- Nylon Made.
- Tool-Free Assembly.
- Estimated Assembly Time: 1 Minute

- A Beautiful Graphic Solution for:
- Exhibitions
- Conferences
- Seminars
- Presentations
- Points Of Purchase
- Promotional Activities