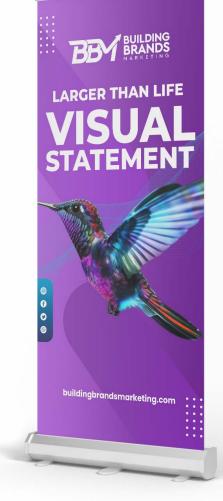

# Deluxe Retractable Banner

Our 33"x81" retractable banners are not just displays; they're your brand's portable stage, delivering your message with impact and style. Elevate your marketing presence at any event or location, and make a lasting impression that retracts only to stand out even more.

#### STANDARD SIZE

33" x 81"

PRICE

\$ 265

\* Includes Design Fee (One Major Revision Included).

\$95/hr for Additional Revisions.
Additional fees may apply.

7-14 Days for Production after design approval.

Tax included on final prints.

- Travel Bag Included.
- Articulated 3-Sections Back Support.
- Nylon Made.
- Tool-Free Assembly.
- Estimated Assembly Time: 1 Minute

- A Beautiful Graphic Solution for:
- Exhibitions
- Conferences
- Seminars
- Presentations
- Points Of Purchase
- Promotional Activities