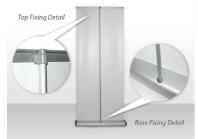

- Travel Bag Included.
- Articulated 3-Sections Back Support.
- Nylon Made.
- Tool-Free Assembly.
- Estimated Assembly Time: 1 Minute

- A Beautiful Graphic Solution for:
- Exhibitions
- Conferences
- Seminars
- Presentations
- Points Of Purchase
- Promotional Activities