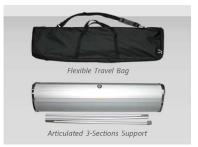

- Travel Bag Included.
- Articulated 3-Sections Back Support.
- Nylon Made.
- Tool-Free Assembly.
- Estimated Assembly Time: 1 Minute

- A Beautiful Graphic Solution for:
- Exhibitions
- Conferences
- Seminars
- Presentations
- Points Of Purchase
- Promotional Activities